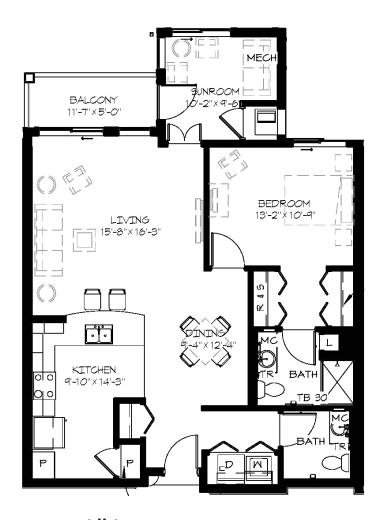

## **Brownstone Apartments**

WESLEY

DES MOINES

Community · Choice · Continuing Care

Sample Floor Plans
DesMoines.WesleyChoice.org

**Vashon** One Bedroom Approx. 990 s.f.

**Alki** One Bedroom Plus Sunroom Approx. 1,050 s.f.