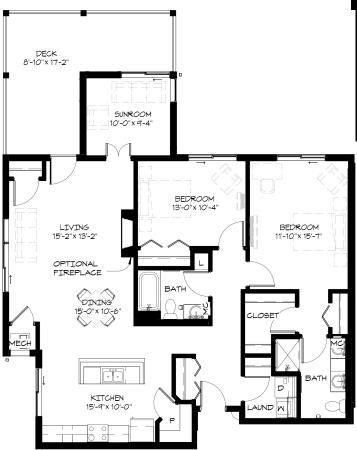

## **Tillicum**

Two Bedroom Plus Sunroom Approx. 1,465 s.f.

BEDROOM
12-4"X5-3"

BEDROOM
13-4"X11-2"

OPTIONAL
FIREPLACE

R 45

OTNING
S-7"X11-1"
Olo TB 24

OCLOSET LAUNDRY