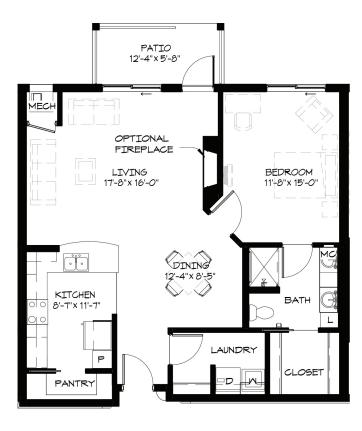

## **Brownstone Apartments**

WESLEY

DES MOINES

Community · Choice · Continuing Care

Sample Floor Plans
DesMoines.WesleyChoice.org

**Vashon** One Bedroom Approx. 990 s.f.

**Alki** One Bedroom Plus Sunroom Approx. 1,050 s.f.