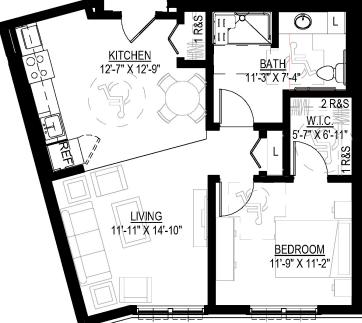

## The Arbor

Sample Floor Plans SpringGlen.WesleyChoice.org





Hawthorn Studio
Approx. 423 s.f.

## Cottonwood One Bedroom

One Bedroom Approx. 696 s.f.



## The Arbor

Sample Floor Plans SpringGlen.WesleyChoice.org



Maple & One Bedroom Approx. 624 s.f.







For more apartment plans and availability, scan the QR code with your phone or tablet. You can also visit **SpringGlen.WesleyChoice.org.** 



Limited mobility plans available.

Wesley Spring Glen is a non-smoking community.

Measurements are approximate and based on BOMA standards. Due to the nature of new construction, floor plans are subject to change. Wesley Spring Glen is a non-smoking community.