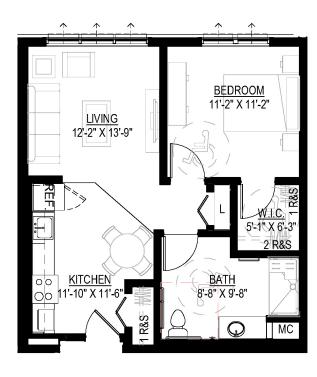

## The Arbor

Sample Floor Plans SpringGlen.WesleyChoice.org





Hawthorn Studio
Approx. 423 s.f.

## Cottonwood One Bedroom

One Bedroom Approx. 696 s.f.



## The Arbor

Sample Floor Plans SpringGlen.WesleyChoice.org



Maple & One Bedroom Approx. 624 s.f.







For more apartment plans and availability, scan the QR code with your phone or tablet. You can also visit **SpringGlen.WesleyChoice.org.** 



Limited mobility plans available.

Wesley Spring Glen is a non-smoking community.

Measurements are approximate and based on BOMA standards. Due to the nature of new construction, floor plans are subject to change. Wesley Spring Glen is a non-smoking community.