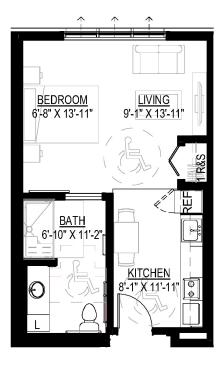

## The Arbor

Sample Floor Plans SpringGlen.WesleyChoice.org

Maple & One Bedroom Approx. 624 s.f.

For more apartment plans and availability, scan the QR code with your phone or tablet. You can also visit **SpringGlen.WesleyChoice.org.** 