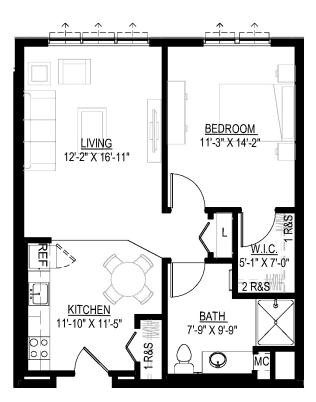

## The Arbor

Sample Floor Plans SpringGlen.WesleyChoice.org





Hawthorn Studio
Approx. 423 s.f.

## Cottonwood One Bedroom

One Bedroom Approx. 696 s.f.



## The Arbor

Sample Floor Plans SpringGlen.WesleyChoice.org



Maple & One Bedroom Approx. 624 s.f.







For more apartment plans and availability, scan the QR code with your phone or tablet. You can also visit **SpringGlen.WesleyChoice.org.** 



Limited mobility plans available.

Wesley Spring Glen is a non-smoking community.

Measurements are approximate and based on BOMA standards. Due to the nature of new construction, floor plans are subject to change. Wesley Spring Glen is a non-smoking community.