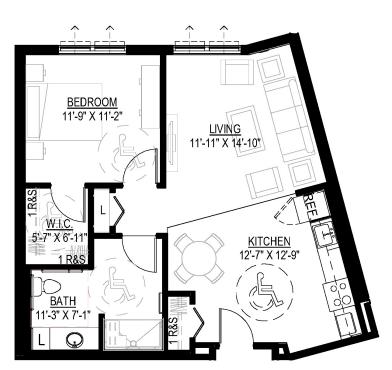

## The Commons

Sample Floor Plans SpringGlen.WesleyChoice.org





**Alder** Studio Approx. 426 s.f.





## The Commons

Sample Floor Plans SpringGlen.WesleyChoice.org





## Maple

One Bedroom Approx. 628 s.f.

## Dogwood

Two Bedroom Approx. 916 s.f.





For more apartment plans and availability, scan the QR code with your phone or tablet. You can also visit **SpringGlen.WesleyChoice.org.** 

Limited mobility plans available. Wesley Spring Glen is a non-smoking community.

Measurements are approximate and based on BOMA standards. Due to the nature of new construction, floor plans are subject to change. Wesley Spring Glen is a non-smoking community.