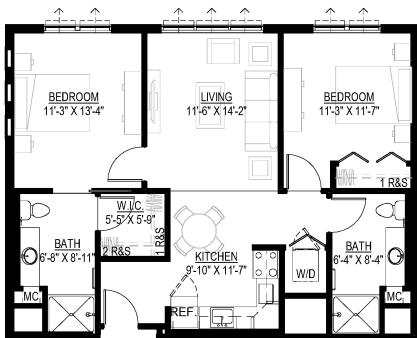

## Dogwood

Two Bedroom Approx. 916 s.f.

For more apartment plans and availability, scan the QR code with your phone or tablet. You can also visit **SpringGlen.WesleyChoice.org.** 

Limited mobility plans available. Wesley Spring Glen is a non-smoking community.