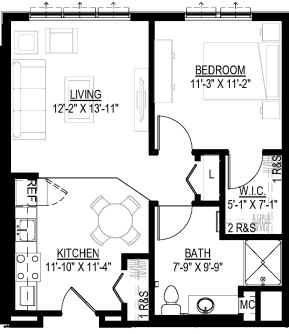

## The Commons

Sample Floor Plans SpringGlen.WesleyChoice.org





**Alder** Studio Approx. 426 s.f.





## The Commons

Sample Floor Plans SpringGlen.WesleyChoice.org





## Maple

One Bedroom Approx. 628 s.f.

## Dogwood

Two Bedroom Approx. 916 s.f.





For more apartment plans and availability, scan the QR code with your phone or tablet. You can also visit **SpringGlen.WesleyChoice.org.** 

Limited mobility plans available. Wesley Spring Glen is a non-smoking community.

Measurements are approximate and based on BOMA standards. Due to the nature of new construction, floor plans are subject to change. Wesley Spring Glen is a non-smoking community.