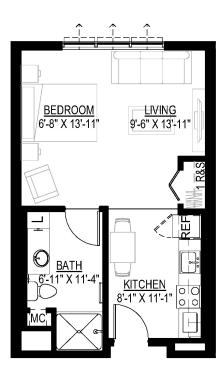

## The Commons

Sample Floor Plans SpringGlen.WesleyChoice.org





**Alder** Studio Approx. 426 s.f.





## The Commons

Sample Floor Plans SpringGlen.WesleyChoice.org





## Maple

One Bedroom Approx. 628 s.f.

## Dogwood

Two Bedroom Approx. 916 s.f.





For more apartment plans and availability, scan the QR code with your phone or tablet. You can also visit **SpringGlen.WesleyChoice.org.** 

Limited mobility plans available. Wesley Spring Glen is a non-smoking community.

Measurements are approximate and based on BOMA standards. Due to the nature of new construction, floor plans are subject to change. Wesley Spring Glen is a non-smoking community.