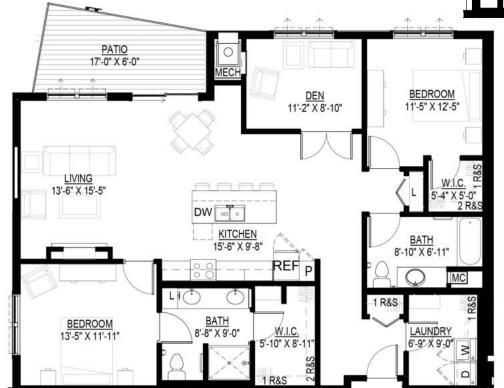

Lodge Residential Apartments

Sample Floor Plans
SpringGlen.WesleyChoice.org



For more apartment plans and availability, scan the QR code with your phone or tablet. You can also visit **SpringGlen.WesleyChoice.org.** 



Limited mobility plans available.

Measurements are approximate and based on BOMA standards. Due to the nature of new construction, floor plans are subject to change. Wesley Spring Glen is a non-smoking community.



# Residential Apartments Sample Floor Plans SpringGlen.WesleyChoice.org

The Lodge





**Cypress**One Bedroom
Approx. 788 s.f.





Page 1 of 4

## The Lodge Residential Apartments

Sample Floor Plans
SpringGlen.WesleyChoice.org





Cedar Two Bedroom Approx. 1,134 s.f.

## The Lodge Residential Apartments

Sample Floor Plans
SpringGlen.WesleyChoice.org





### Cascade

Two Bedroom Plus Den Approx. 1,407 s.f.

Page 2 of 4

Page 3 of 4