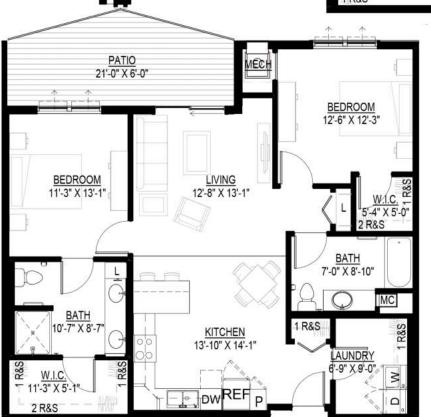

## The Lodge Residential Apartments

Sample Floor Plans
SpringGlen.WesleyChoice.org

Cedar Two Bedroom Approx. 1,134 s.f.